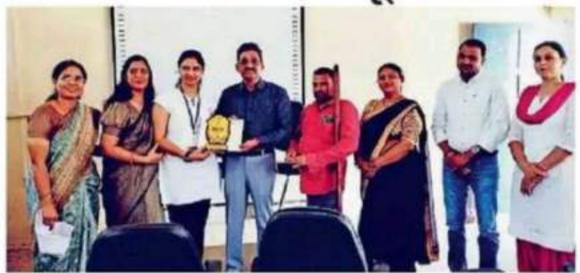

|                    |
| CONTACT NO  | 8708001384         | 1211722003014                 | 1211722003008      |
| E-MAIL ID   | 72-11              | 7419500436                    | 8295403529         |
|             | jindal catchi 9526 | & hehrellshuhrlan             | Esshav 13 bangala. |

PARTICULARS

NAME

DESIGNATION

DEPARTMENT

CONTACT NO

MAIL ID

PARTICULARS

INCHARGE

DY: Parts Gupta

Assistant Professor

Commesce

8059466145

partigupta 932@gmail.com

Certified that students alognwith incharge as state in the performa attended the programme

dun-

Principal

Principal J.V.M. G.R.R. College Charkei Dadri











### चरखी दादरी भास्कर 05-10-2023

हिसार,गुरुचार, ५ अवट्चर, २०२३ | ३

# पेपर रीडिंग प्रतियोगिता में राधा प्रथम व परी ने पाया दूसरा स्थान



दादरी। झोझू कॉलेज में हुई प्रतियोगिता।

### भारकर न्यूज्ञ झोझ कलां

महिला महाविद्यालय झोझू कलां में राज्य स्तरीय वाद-विवाद व पेपर रीडिंग प्रतियोगिता का आयोजन किया गया। जिसमें एपीजे सरस्वती महिला महाविद्यालय चरखी दादरी, जनता महाविद्यालय चरखी दादरी, राजकीय महाविद्यालय मांडी हरिया, राजकीय महाविद्यालय लोहारू, राजकीय महिला महाविद्यालय लोहारू, राजकीय महिला महाविद्यालय बहु, राजकीय महाविद्यालय भैरवी आदि टीमों ने भाग लिया। जिसके तहत पेपर रीडिंग में प्रथम स्थान पर राधा राजकीय महाविद्यालय बहु, द्वितीय स्थान पर परी एपीजे सरस्वती महिला महाविद्यालय चरखी दादरी तथा तृतीय स्थान पर साक्षी जनता महाविद्यालय चरखी दादरी से रही। आरती, मोनिका व तरूण कुमार को सांत्वना पुरस्कार दिया गया। वाद विवाद प्रतियोगिता में खुशी प्रथम, केशव द्वितीय तथा किरण तृतीय स्थान पर रहे। हितेश, नेहा, कृष्णा, सुंदरपाल, लता, दिव्या को स