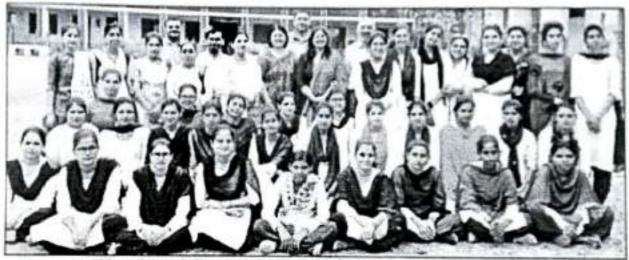

ला हमसे विद्यार्थियों में रुचि चैत्र की जा सकती है। इस अवसर पर मस्ख

वक्ता के रूप में हा, सुधेर कुमार ने विद्यारिया का नागंद्रीन करते हुए कहा कि संप्रेषण कला के माध्यम से विद्यार्थी अपने संदेश को प्रधानी दंग से लोगों तक पहुंचाने और दूसरे के द्रश्रिकोण को समझने में सलम होते हैं। बदला हा मंजेत मान ने करा कि अभिव्यक्ति को प्रभावी देग से विकसित करने के निए बार बार अध्यक्त करना चालिए। ડન્ટીને અંધ્રેની નવી અંધ્રેની નદજ व होक्षप्रद करानियं देखने के लिए विद्यार्थियों को प्रोत्साहित किया धंग्रेजी विशास में प्रीफेसर भागोंक कमार ने मंद्र संचालन किया इस अवसर पर अंग्रेजो विधान से प्रोफेसर देपक ने सभी बबताओं का अभार जनया। कार्यक्रम को संबल बनाने में प्रोफेसर पनप राने। प्रोफेसर आरोप कुमार, हा, तमना की जिसेष चामका रही।

4 Gain 4131211 30/04/2023

# अंग्रेजी संप्रेषण कार्यशाला में 33 छात्राओं ने लिया भाग



जनता कॉलेज में आयोजित कार्यक्रम में शामिल छात्र व सहायक प्रोफेसर। क्रिक्त

## संवाद न्यूज एजेंसी

चरखी दादरी। जनता महाविद्यालय में अंग्रेजी विभाग के तत्वावधान में संप्रेषण कार्यशाला का आयोजन किया गया। अंग्रेजी विभाग अध्यक्ष डॉ. रोशनलाल ने बताया महिला महाविद्यालय झोझूकलां के साथ विनिमय प्रणाली के तहत इस कार्यशाला का आयोजन किया गया।

उन्होंने महिला महाविद्यालय की 33 छात्राओं ने टीम इंचार्ज डॉ. तमन्ना के साथ इस कार्यशाला में भाग लिया। कार्यशाला में डॉ. सुधीप कुमार और डॉ. मनजीत मान ने मुख्य वक्ता के रूप में शिरकत की। महाविद्यालय प्राचार्य डॉ. यशवीर सिंह ने कार्यशाला के महत्व पर प्रकाश डाला।

प्रोफेसर आशीप कुमार ने कार्यशाला को प्रभावी बनाया। इस अवसर पर प्रोफेसर दीपक ढिल्लो ने वक्ताओं का धन्यवाद किया। कार्यक्रम को सफल बनाने में प्रोफेसर पूनम रानी, प्रोफेसर आशीप कुमार व तमन्ना की विशेष भूमिका