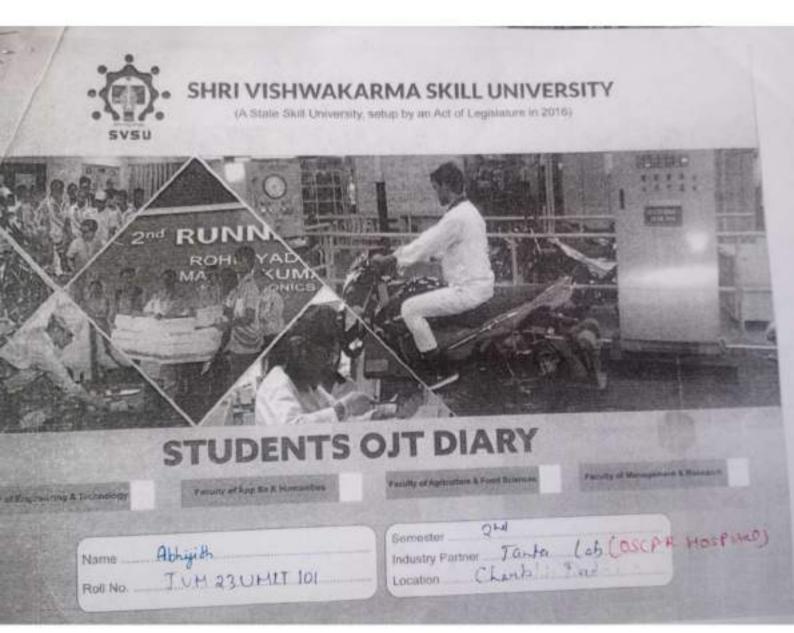

| 9  | Janta Vidya Mandir<br>Ganpat Rai<br>Rasieasia College,<br>Charkhi Dadri &<br>Sunflag Hospital<br>Dadri Pvt. Ltd.,                    | Sunflag Hospital Dadri Pvt.<br>Ltd., Rohtak          | 2021-2022 | Internship, on-the-job<br>training,                           | 5 Year | Internship, on-the-<br>job training,                             |
|----|--------------------------------------------------------------------------------------------------------------------------------------|------------------------------------------------------|-----------|---------------------------------------------------------------|--------|------------------------------------------------------------------|
| 10 | MoU Between Janta Vidya Mandir Ganpat Rai Rasieasia College, Charkhi Dadri & Shree Shyam Pathology Lab, Chirya                       | Shree Shyam Pathology<br>Lab, Chirya                 | 2022-2023 | Internship, on-the-job<br>training,                           | 3 Year | Internship, on-the-<br>job training,                             |
| 11 | MoU Between Janta Vidya Mandir Ganpat Rai Rasieasia College, Charkhi Dadri & Life Care Multispeciality Hospital, Charkhi Dadri       | Life Care Multispeciality<br>Hospital, Charkhi Dadri | 2022-2023 | Internship, on-the-job<br>training,                           | 3 Year | Internship, on-the-<br>job training,                             |
| 12 | MoU Between Janta Vidya Mandir Ganpat Rai Rasieasia College, Charkhi Dadri & Pradhan Medicare Centre, Charkhi Dadri                  | Pradhan Medicare<br>Centre, Charkhi Dadri            | 2021-2022 | Internship, on-the-job<br>training,                           | 3 Year | Internship, on-the-<br>job training,                             |
| 13 | MoU Between<br>Janta Vidya Mandir<br>Ganpat Rai<br>Rasieasia College,<br>Charkhi Dadri &<br>Kumar Hospital,<br>Charkhi Dadri         | Kumar Hospital, Charkhi<br>Dadri                     | 2021-2022 | Internship, on-the-job<br>training,                           | 3 Year | Internship, on-the-<br>job training,                             |
| 14 | MoU Between<br>Janta Vidya Mandir<br>Ganpat Rai<br>Rasieasia College,<br>Charkhi Dadri & RS<br>Sangwan Hospital,<br>Charkhi Dadri    | RS Sangwan Hospital,<br>Charkhi Dadri                | 2021-2022 | Internship, on-the-job<br>training,                           | 3 Year | Internship, on-the-<br>job training,                             |
| 15 | MoU Between Janta Vidya Mandir Ganpat Rai Rasieasia College, Charkhi Dadri & Shri Vishwakarma Skill University, Gurugram             | Shri Vishwakarma Skill<br>University, Gurugram       | 2022-2023 | Training for PMKY                                             | 1 Year | Training for<br>PMKY                                             |
| 16 | MoU Between Janta Vidya Mandir Ganpat Rai Rasieasia College, Charkhi Dadri & Vaish College, Bhiwani                                  | Vaish College, Bhiwani                               | 2022-2023 | Student / faculty<br>exchange, Skill<br>Development Programme | 5 Year | Student / faculty<br>exchange, Skill<br>Development<br>Programme |
| 17 | MoU Between<br>Janta Vidya Mandir<br>Ganpat Rai<br>Rasieasia College,<br>Charkhi Dadri &<br>Mahila<br>Mahavidyalaya,<br>Jhojhu Kalan | Mahila Mahavidyalaya,<br>Jhojhu Kalan                | 2022-2023 | Student / faculty<br>exchange, Skill<br>Development Programme | 5 Year | Student / faculty<br>exchange, Skill<br>Development<br>Programme |