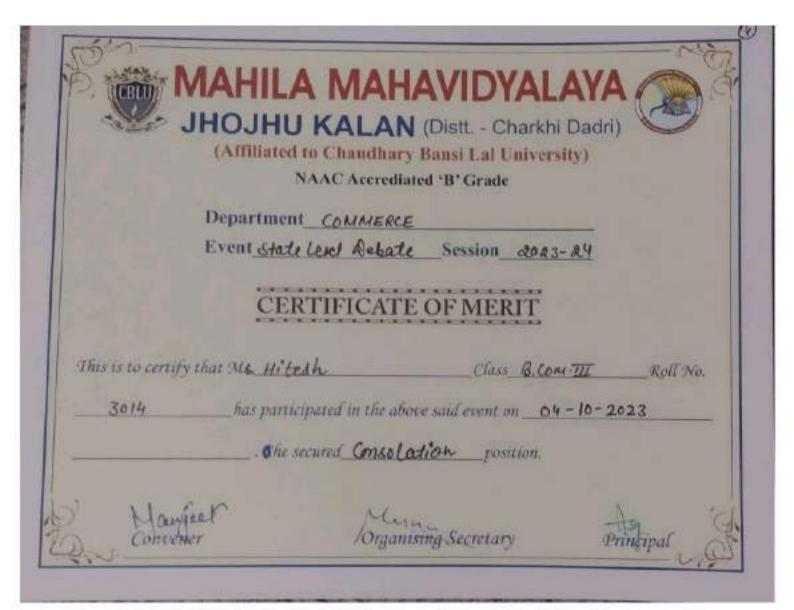

### CLAUSE 2 SCOPE OF THE MOU

2.1 The faculty and the students of the institution and the community of nearby areas can play a key role in creating awareness regarding the causes of environmental pollution, its ill effects on human health and preventive measures by providing relevant information in this field.