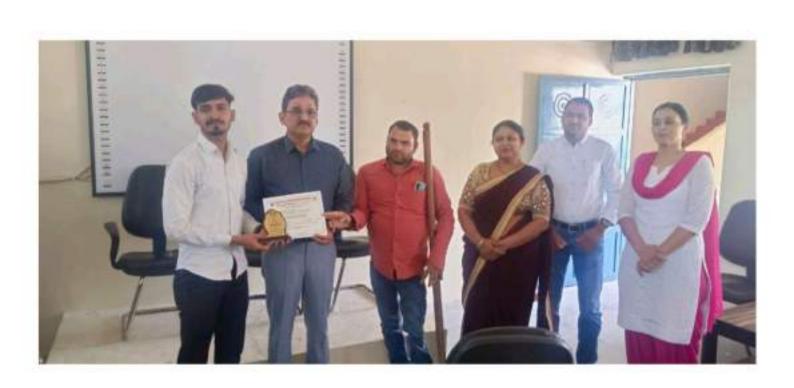

-----------------|
| CLASS       | Satishi B-Can      | B-Com 3rd 400                 | B. Corn 3rd Year   |
| HOLL NO     | 1211712.00 3016    |                               |                    |
| CONTACT NO  | 8708001384         | 1211722003014                 | 1211722003008      |
| E-MAIL ID   | 72-11              | 7419500436                    | 8295403529         |
|             | jindal catchi 9526 | & hehrellshuhrlan             | Esshav 13 bangala. |

PARTICULARS

NAME

DESIGNATION

DEPARTMENT

CONTACT NO

MAIL ID

PARTICULARS

INCHARGE

DY: Parts Gupta

Assistant Professor

Commesce

8059466145

partigupta 932@gmail.com

Certified that students alognwith incharge as state in the performa attended the programme

dun-

Principal

Principal J.V.M. G.R.R. College Charkei Dadri











### चरखी दादरी भास्कर 05-10-2023

हिसार,गुरुचार, ५ अवट्चर, २०२३ | ३

# पेपर रीडिंग प्रतियोगिता में राधा प्रथम व परी ने पाया दूसरा स्थान



दादरी। झोझू कॉलेज में हुई प्रतियोगिता।

### भारकर न्यूज्ञ झोझ कलां

महिला महाविद्यालय झोझू कलां में राज्य स्तरीय वाद-विवाद व पेपर रीडिंग प्रतियोगिता का आयोजन किया गया। जिसमें एपीजे सरस्वती महिला महाविद्यालय चरखी दादरी, जनता महाविद्यालय चरखी दादरी, राजकीय महाविद्यालय मांडी हरिया, राजकीय महाविद्यालय लोहारू, राजकीय महिला महाविद्यालय लोहारू, राजकीय महिला महाविद्यालय बहु, राजकीय महाविद्यालय भैरवी आदि टीमों ने भाग लिया। जिसके तहत पेपर रीडिंग में प्रथम स्थान पर राधा राजकीय महाविद्यालय बहु, द्वितीय स्थान पर परी एपीजे सरस्वती महिला महाविद्यालय चरखी दादरी तथा तृतीय स्थान पर साक्षी जनता महाविद्यालय चरखी दादरी से रही। आरती, मोनिका व तरूण कुमार को सांत्वना