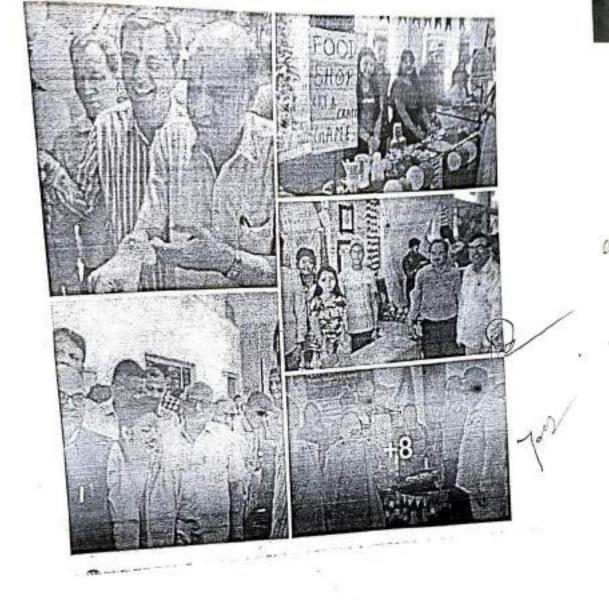

With due respect. I want to state that we want to organize an extension lecture on the topic of "Air Quality Monitoring and Effect of Air Pellution on Health" on 10/3/21 at 11:00 a.m in the seminar Rall ! kindly allow us and oblige

Dated: .06|03|.2021

To

Dr. Arun Sharma Professor Department of Community Medicine University College of Medical Sciences Delhi

Subject:- Extension Lecture

R/Sir.

You are kindly requested to deliver an extension lecture on the topic of "Air Quality Monitoring and Effect of Air Pollution on Health" on 10/03/2021 at 11:00 A.M. in the seminar hall of the college.