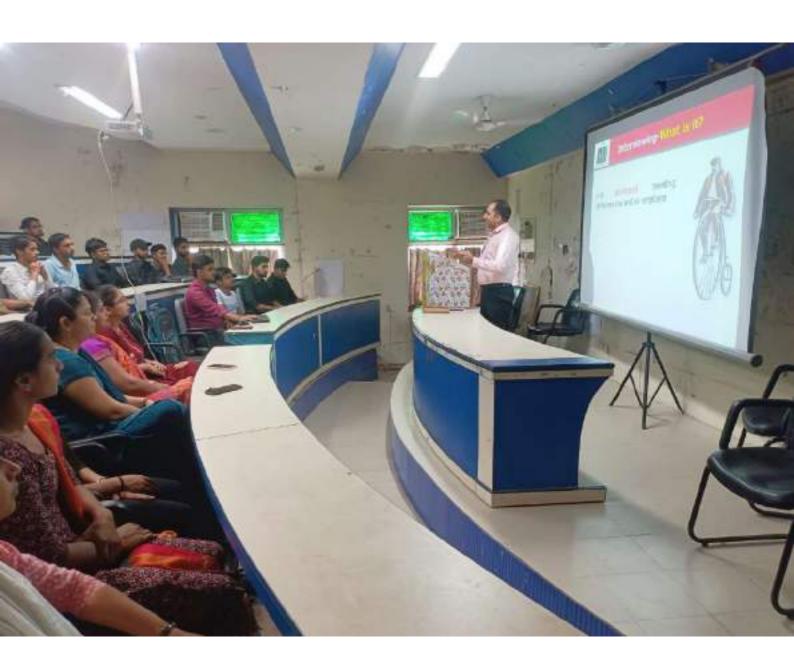

With due respect. I want to state that we want to organize an extension lecture on the topic of "Air Quality Monitoring and Effect of Air Pellution on Health" on 10/3/21 at 11:00 a.m in the seminar Rall ! kindly allow us and oblige

Dated: .06|03|.2021

To

Dr. Arun Sharma Professor Department of Community Medicine University College of Medical Sciences Delhi

Subject:- Extension Lecture

R/Sir.

You are kindly requested to deliver an extension lecture on the topic of "Air Quality Monitoring and Effect of Air Pollution on Health" on 10/03/2021 at 11:00 A.M. in the seminar hall of the college.