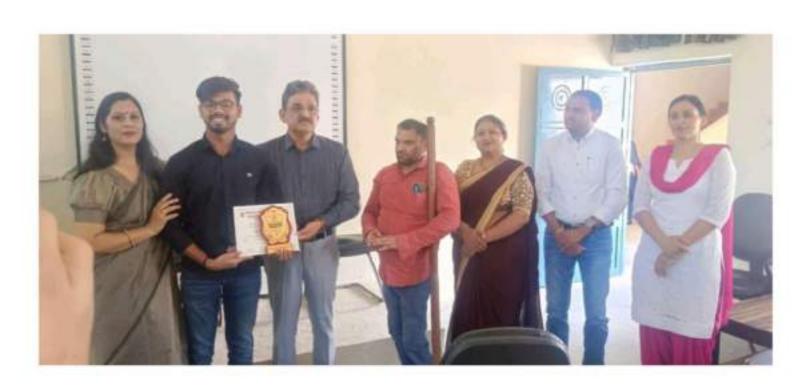

-------------|
| CLASS       | Satishi B-Can      | B-Com 3rd 400                 | B. Corn 3rd Year   |
| HOLL NO     | 1211712.00 3016    |                               |                    |
| CONTACT NO  | 8708001384         | 1211722003014                 | 1211722003008      |
| E-MAIL ID   | 72-11              | 7419500436                    | 8295403529         |
|             | jindal catchi 9526 | & hehrellshuhrlan             | Esshav 13 bangala. |

PARTICULARS

NAME

DESIGNATION

DEPARTMENT

CONTACT NO

MAIL ID

PARTICULARS

INCHARGE

DY: Parts Gupta

Assistant Professor

Commesce

8059466145

partigupta 932@gmail.com

Certified that students alognwith incharge as state in the performa attended the programme

dun-

Principal

Principal J.V.M. G.R.R. College Charkei Dadri











### चरखी दादरी भास्कर 05-10-2023

हिसार,गुरुचार, ५ अवट्चर, २०२३ | ३

# पेपर रीडिंग प्रतियोगिता में राधा प्रथम व परी ने पाया दूसरा स्थान



दादरी। झोझू कॉलेज में हुई प्रतियोगिता।

### भारकर न्यूज्ञ झोझ कलां

महिला महाविद्यालय झोझू कलां में राज्य स्तरीय वाद-विवाद व पेपर रीडिंग प्रतियोगिता का आयोजन किया गया। जिसमें एपीजे सरस्वती महिला महाविद्यालय चरखी दादरी, जनता महाविद्यालय चरखी दादरी, राजकीय महाविद्यालय मांडी हरिया, राजकीय महाविद्यालय लोहारू, राजकीय महिला महाविद्यालय लोहारू, राजकीय महिला महाविद्यालय बहु, राजकीय महाविद्यालय भैरवी आदि टीमों ने भाग लिया। जिसके तहत पेपर रीडिंग में प्रथम स्थान पर राधा राजकीय महाविद्यालय बहु, द्वितीय स्थान पर परी एपीजे सरस्वती महिला महाविद्यालय चरखी दादरी तथा तृतीय स्थान पर साक्षी जनता महाविद्यालय चरखी दादरी से रही। आरती, मोनिका व तरूण कुमार को सांत्वना पुर