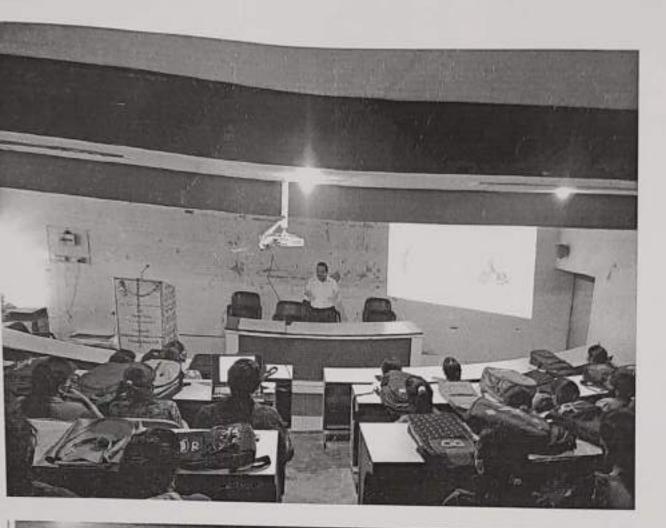

With due respect. I want to state that we want to organize an extension lecture on the topic of "Air Quality Monitoring and Effect of Air Pellution on Health" on 10/3/21 at 11:00 a.m in the seminar Rall ! kindly allow us and oblige

Dated: .06|03|.2021

To

Dr. Arun Sharma Professor Department of Community Medicine University College of Medical Sciences Delhi

Subject:- Extension Lecture

R/Sir.

You are kindly requested to deliver an extension lecture on the topic of "Air Quality Monitoring and Effect of Air Pollution on Health" on 10/03/2021 at 11:00 A.M. in the seminar hall of the college.